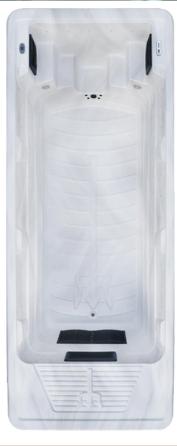

**Dimensions:** 580 x 228 x 150 Water depth: 135 Net weight: 1560 Kg Water volume: 9270 L Jet Nage Blade Turbine: **Swimming pump:** 1 x 3.75HP Filtration pump: 1 x 1HP On-board computer Spa: **TP 500s** On-board computer Swim: **PO-SWIM** BP6013G1 **Balboa Electric Box:** Balboa heater: **3 KW** 220V / 380V Power supply:

## **Light Sensor series:**

- 2 chromotherapy spotlights
- 23 led water line

**Filtration:** Low consumption / 2 cartridges

Footbraces: 2

Swimming pump: 8 speeds available

## **Key features:**

Sport swim

Full immersion

Large pool